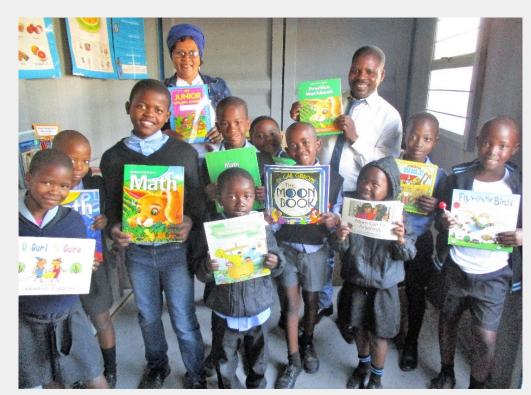

ONE Japan loaded educational materials for children in one container '20FT dry' and transported them from Yokohama Port to Durban Port in South Africa on April 25th on the vessel "ALLEGORIA". The container arrived at the local TAAA South Africa office on June 18th, and many English books and materials were delivered to schools in remote area of South Africa by TAAA staff.

Under such circumstances, ONE has been able to provide an environment where South African children can study and read books through the free transportation of educational materials.

This cooperation has led to emergency education support through the COVID-19 pandemic. ONE would like to continue to engage in social contribution activities further by utilizing its global network.